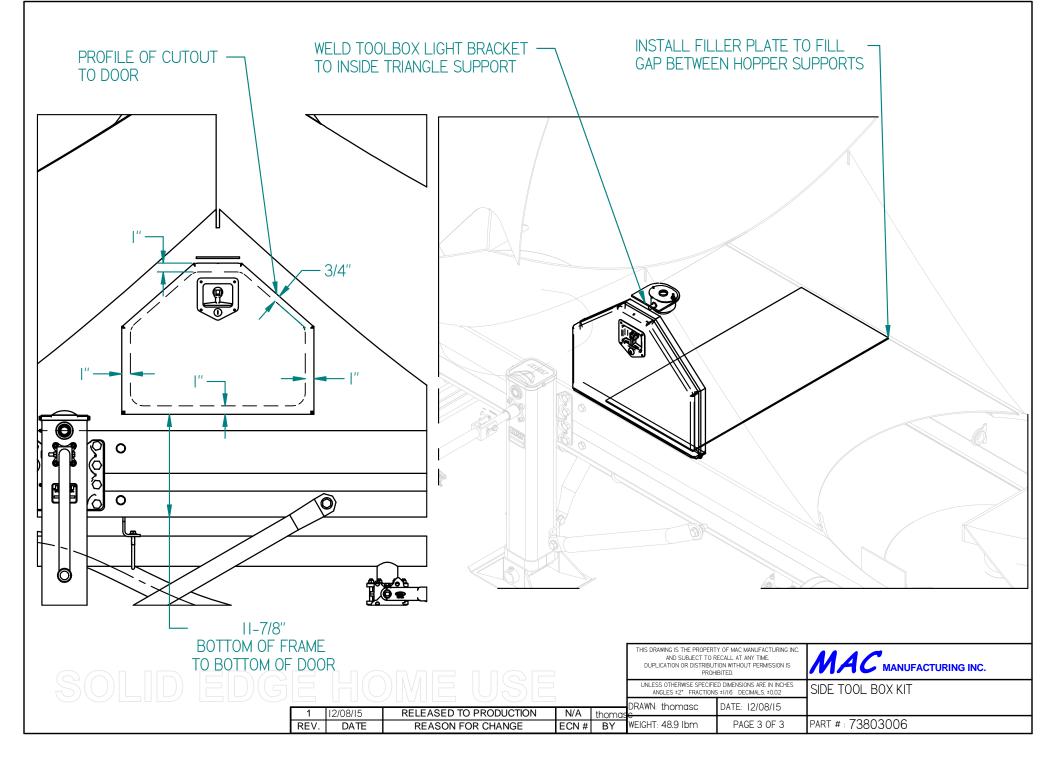

-|------|--------------|-------------------------------|----------|
| Ι    | l    | 71600520     | FILLER DOOR ASM               | 13.4 lbm |
| 2    | I    | 21000344     | TOOLBOX LIGHT LED             | 0.0 lbm  |
| 3    | I    | 73462006     | LIGHT MOUNTING PLATE, TOOLBOX | 0.4 lbm  |
| 4*   | Ι    | 21191330     | 330" PLUG END WIRE HARNESS    | 0.0 lbm  |
| 5    | 2    | 20401022-1.0 | SCREW, #10-24 1"              | 0.0 lbm  |
| 6    | 2    | 20101000     | FLATWASHER, #10 SAE ZINC      | 0.0 lbm  |
| 7    | 2    | 20111000     | LOCKWASHER, #10 ZINC          | 0.0 lbm  |
| 8    | 2    | 20201921     | HEX NUT,#10-24 ZINC           | 0.0 lbm  |
| 9    | I    | 73512968     | SIDE TOOL BOX BOTTOM PLATE,   | 10.6 lbm |

## SIDE TOOL BOX KIT



## SIDE TOOL BOX KIT

900£08£7 : # TAA9