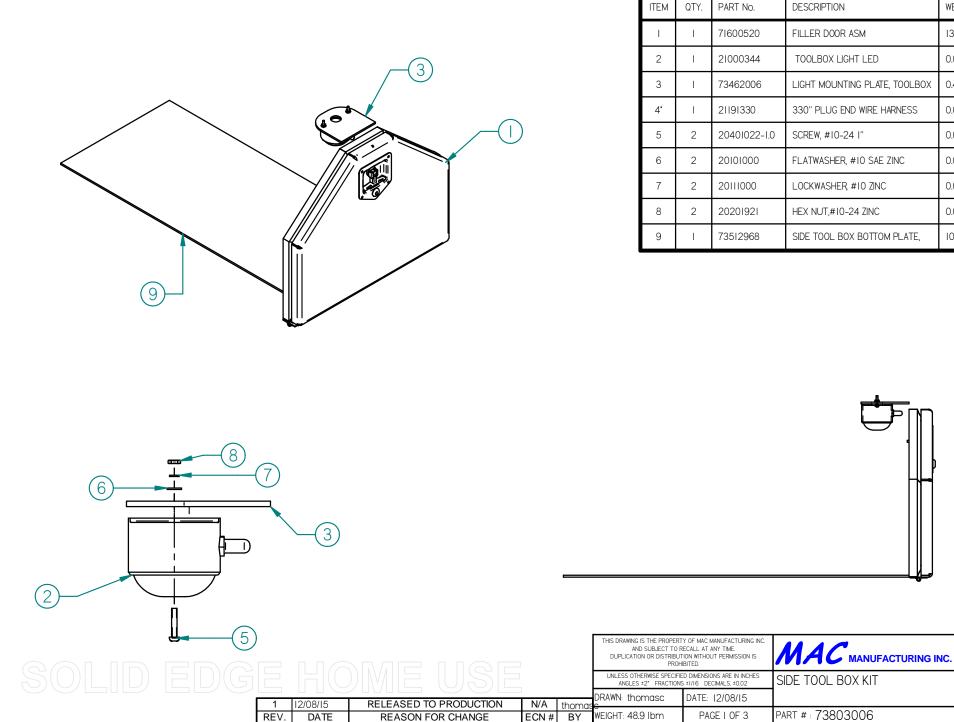

## SIDE TOOL BOX KIT

| ITEM | QTY. | PART No.     | DESCRIPTION                   | WEIGHT   |
|------|------|--------------|-------------------------------|----------|
| Ι    | l    | 71600520     | FILLER DOOR ASM               | 13.4 lbm |
| 2    | I    | 21000344     | TOOLBOX LIGHT LED             | 0.0 lbm  |
| 3    | I    | 73462006     | LIGHT MOUNTING PLATE, TOOLBOX | 0.4 lbm  |
| 4*   | Ι    | 21191330     | 330" PLUG END WIRE HARNESS    | 0.0 lbm  |
| 5    | 2    | 20401022-1.0 | SCREW, #10-24 1"              | 0.0 lbm  |
| 6    | 2    | 20101000     | FLATWASHER, #10 SAE ZINC      | 0.0 lbm  |
| 7    | 2    | 20111000     | LOCKWASHER, #10 ZINC          | 0.0 lbm  |
| 8    | 2    | 20201921     | HEX NUT,#10-24 ZINC           | 0.0 lbm  |
| 9    | I    | 73512968     | SIDE TOOL BOX BOTTOM PLATE,   | 10.6 lbm |