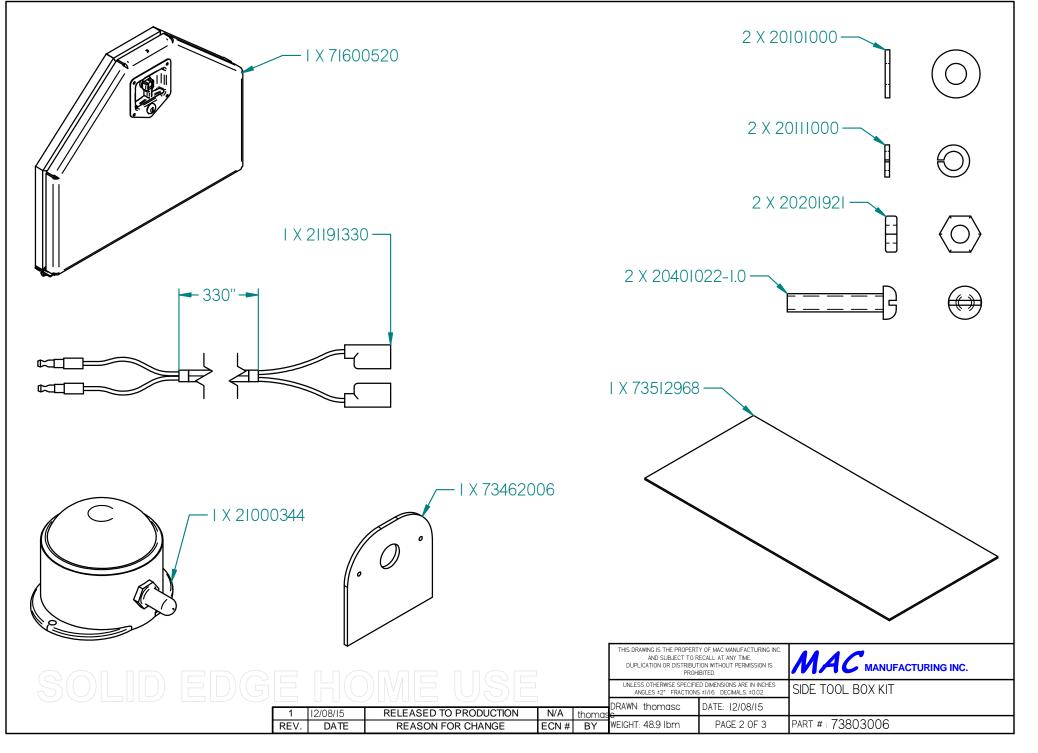

## SIDE TOOL BOX KIT

| ITEM | QTY. | PART No.     | DESCRIPTION                   | WEIGHT   |
|------|------|--------------|-------------------------------|----------|
| Ι    | l    | 71600520     | FILLER DOOR ASM               | 13.4 lbm |
| 2    | I    | 21000344     | TOOLBOX LIGHT LED             | 0.0 lbm  |
| 3    | I    | 73462006     | LIGHT MOUNTING PLATE, TOOLBOX | 0.4 lbm  |
| 4*   | Ι    | 21191330     | 330" PLUG END WIRE HARNESS    | 0.0 lbm  |
| 5    | 2    | 20401022-1.0 | SCREW, #10-24 1"              | 0.0 lbm  |
| 6    | 2    | 20101000     | FLATWASHER, #10 SAE ZINC      | 0.0 lbm  |
| 7    | 2    | 20111000     | LOCKWASHER, #10 ZINC          | 0.0 lbm  |
| 8    | 2    | 20201921     | HEX NUT,#10-24 ZINC           | 0.0 lbm  |
| 9    | I    | 73512968     | SIDE TOOL BOX BOTTOM PLATE,   | 10.6 lbm |